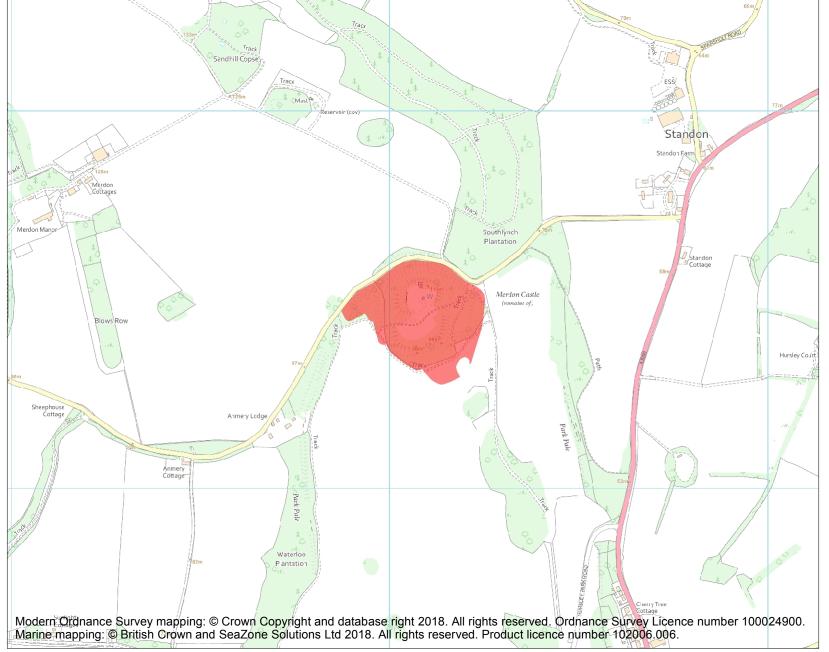

This is an A4 sized map and should be printed full size at A4 with no page scaling set.

Name: Merdon Castle

**Heritage Category:** 

Scheduling

**List Entry No:** 

1019123

County: Hampshire

District: Winchester

Parish: Hursley

Each official record of a scheduled monument contains a map. New entries on the schedule from 1988 onwards include a digitally created map which forms part of the official record. For entries created in the years up to and including 1987 a hand-drawn map forms part of the official record. The map here has been translated from the official map and that process may have introduced inaccuracies. Copies of maps that form part of the official record can be obtained from Historic England.

This map was delivered electronically and when printed may not be to scale and may be subject to distortions. All maps and grid references are for identification purposes only and must be read in conjunction with other information in the record.

**List Entry NGR:** SU 42062 26461

**Map Scale:** 1:10000

Print Date: 21 May 2024